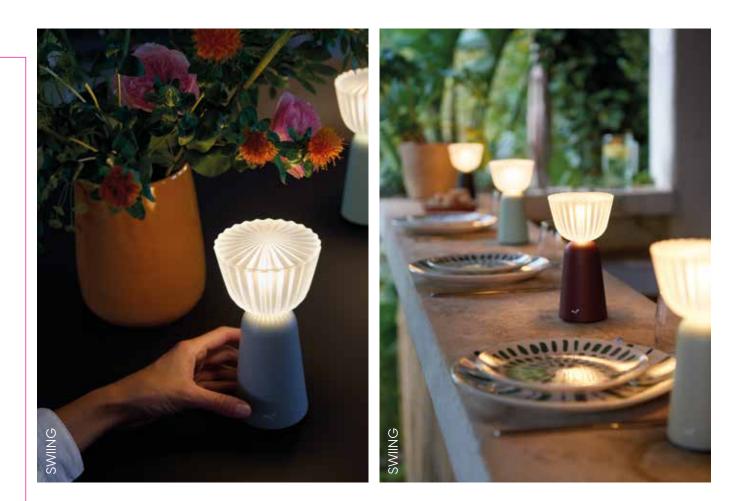

## SWIING

## 4004 - LAMP H 20 CM DESIGN BY TRISTAN LOHNER









## SWIING CONTRACT EXCLUSIVITY

4005 - SET OF 6 LAMPS H 20 CM

DESIGN BY TRISTAN LOHNER



NEW

DOMESTIC PROFESSIONAL INTENSIVE

2

IREP

DOMESTIC PROFESSIONAL INTENSIVE

NEW

IRCY

## 4010 - CHARGING TRAY 44 X 25 CM DESIGN BY STUDIO FERMOB



ABS frame Steel handles Type of power supply: mains - Plug type: Plug type E & F (EU countries excluding UK) Dual mounting system: wall-mounted (screws not provided) or floor-standing Stacking capacity : x 2 12 A - 110-240 V - 60 W - IK 10 | CE | FCC | UKCA Powered by Smart & Green Compatible with : SET OF 6 LAMPS H.20 CM - SWIING 401047 ● Anthracite