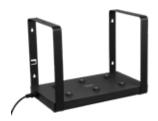

## 4010 - CHARGING TRAY 44 X 25 CM DESIGN BY STUDIO FERMOB

ABS frame Steel handles Type of power supply: mains - Plug type: Plug type E & F (EU countries excluding UK) Dual mounting system: wall-mounted (screws not provided) or floor-standing Stacking capacity : x 2 12 A - 110-240 V - 60 W - IK 10 | CE | FCC | UKCA Powered by Smart & Green Compatible with : SET OF 6 LAMPS H.20 CM - SWIING 401047 ● Anthracite