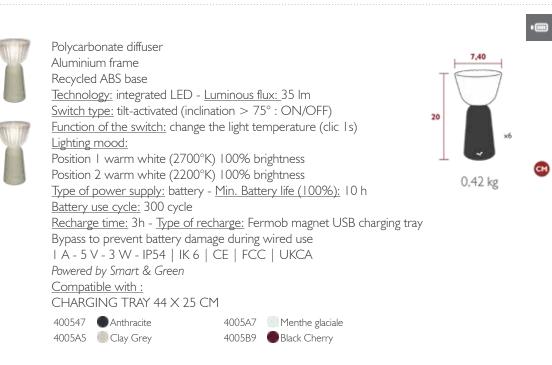

## SWIING

## 4004 - LAMP H 20 CM DESIGN BY TRISTAN LOHNER









## SWIING CONTRACT EXCLUSIVITY

4005 - SET OF 6 LAMPS H 20 CM

DESIGN BY TRISTAN LOHNER



NEW

DOMESTIC PROFESSIONAL INTENSIVE

2

IREP

DOMESTIC PROFESSIONAL INTENSIVE

NEW

IRCY

## 4010 - CHARGING TRAY 44 X 25 CM DESIGN BY STUDIO FERMOB



ABS frame Steel handles Type of power supply: mains - Plug type: Plug type E & F (EU countries excluding UK) Dual mounting system: wall-mounted (screws not provided) or floor-standing Stacking capacity : x 2 12 A - 110-240 V - 60 W - IK 10 | CE | FCC | UKCA Powered by Smart & Green Compatible with : SET OF 6 LAMPS H.20 CM - SWIING 401047 ● Anthracite