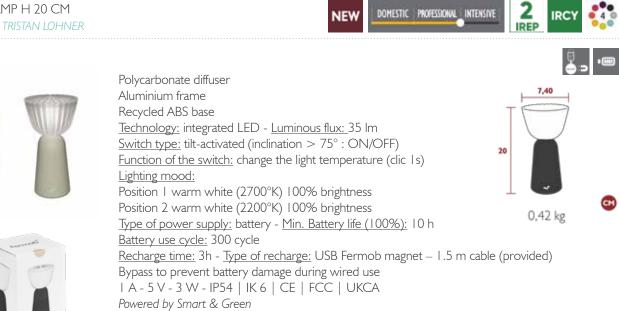

## SWIING

## 4004 - LAMP H 20 CM DESIGN BY TRISTAN LOHNER









## SWIING CONTRACT EXCLUSIVITY

4005 - SET OF 6 LAMPS H 20 CM

DESIGN BY TRISTAN LOHNER



NEW

DOMESTIC PROFESSIONAL INTENSIVE

2

IREP

DOMESTIC PROFESSIONAL INTENSIVE

NEW

IRCY

## 4010 - CHARGING TRAY 44 X 25 CM DESIGN BY STUDIO FERMOB



ABS frame Steel handles Type of power supply: mains - Plug type: Plug type E & F (EU countries excluding UK) Dual mounting system: wall-mounted (screws not provided) or floor-standing Stacking capacity : x 2 12 A - 110-240 V - 60 W - IK 10 | CE | FCC | UKCA Powered by Smart & Green Compatible with : SET OF 6 LAMPS H.20 CM - SWIING 401047 ● Anthracite