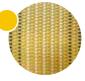

## 3 TYPES OF WEAVE

**ESSENTIAL** 

BLACK CHERRY: B9EA

CLAY GREY: A5EB

LIQUORICE: 42EC

LINES

BLACK CHERRY: B9HA

HONEY: C6HD

CACTUS: 82HE

**PRESTIGE** 

BLACK CHERRY: B9PA

CLAY GREY: A5PB