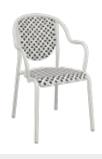

7342XXYY - ARMCHAIR
DESIGN BY STUDIO FERMOR

Tubular aluminium frame Outdoor woven polyethylene fibre seat Outdoor woven polyethylene fibre backrest Tubular aluminium armrests Silencing pads