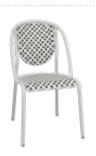

## **CONTRACT EXCLUSIVITY**

7341XXYY - CHAIR

**DESIGN BY STUDIO FERMOB** 

Tubular aluminium frame
Outdoor woven polyethylene fibre seat
Outdoor woven polyethylene fibre backrest
Tubular aluminium armrests
Silencing pads

7342XXYY - ARMCHAIR
DESIGN BY STUDIO FERMOR

Tubular aluminium frame Outdoor woven polyethylene fibre seat Outdoor woven polyethylene fibre backrest Tubular aluminium armrests Silencing pads

## 3 TYPES OF WEAVE

**ESSENTIAL** 

BLACK CHERRY: B9EA

CLAY GREY: A5EB

LIQUORICE: 42EC

LINES

BLACK CHERRY: B9HA

HONEY: C6HD

CACTUS: 82HE

**PRESTIGE** 

BLACK CHERRY: B9PA

CLAY GREY: A5PB