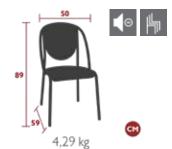

## **CONTRACT EXCLUSIVITY**

7341XXYY - CHAIR

**DESIGN BY STUDIO FERMOB** 

Tubular aluminium frame
Outdoor woven polyethylene fibre seat
Outdoor woven polyethylene fibre backrest
Tubular aluminium armrests
Silencing pads

7342XXYY - ARMCHAIR
DESIGN BY STUDIO FERMOR

Tubular aluminium frame Outdoor woven polyethylene fibre seat Outdoor woven polyethylene fibre backrest Tubular aluminium armrests Silencing pads