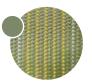

## 3 TYPES OF WEAVE

**ESSENTIAL** 

BLACK CHERRY: B9EA

CLAY GREY: A5EB

LIQUORICE: 42EC

LINES

BLACK CHERRY: B9HA

HONEY: C6HD

CACTUS: 82HE

**PRESTIGE** 

BLACK CHERRY: B9PA

CLAY GREY: A5PB