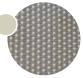

## 3 TYPES OF WEAVE

**ESSENTIAL** 

BLACK CHERRY: B9EA

CLAY GREY: A5EB

LIQUORICE: 42EC

LINES

BLACK CHERRY: B9HA

HONEY: C6HD