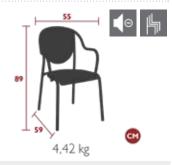

7342XXYY - ARMCHAIR
DESIGN BY STUDIO FERMOR

Tubular aluminium frame Outdoor woven polyethylene fibre seat Outdoor woven polyethylene fibre backrest Tubular aluminium armrests Silencing pads