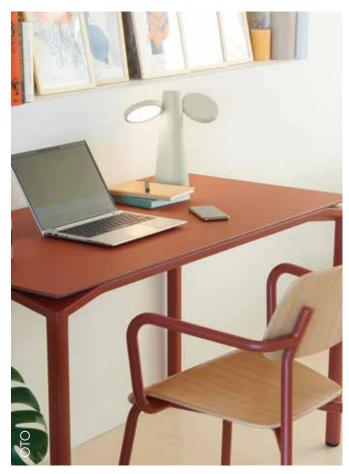

3960 - LAMP H.27 CM DESIGN BY STUDIO FERMOB

Polycarbonate diffuser Aluminium frame

Recycled ABS base

Technology: integrated LED - Luminous flux: 400 lm

Switch type: touch-activated dimmer

Function of the switch: change the brightness