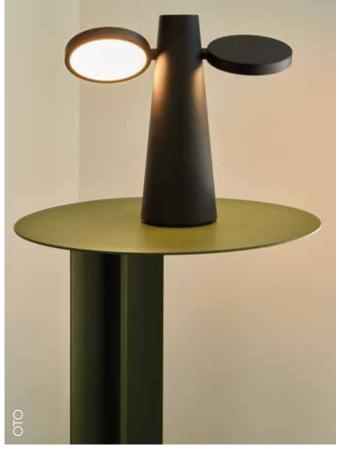

3960 - LAMP H.27 CM DESIGN BY STUDIO FERMOB

Polycarbonate diffuser Aluminium frame

Recycled ABS base

Technology: integrated LED - Luminous flux: 400 lm

Switch type: touch-activated dimmer

Function of the switch: change the brightness

(10 to 100%, click 4 s), change the light temperature

(double short click), ON/OFF (short click, 1s)

Lighting mood:

Position I cool white (6000°K) dimmer switch (10 to 100%) Position 2 warm white (3000°K) dimmer switch (10 to 100%)

Type of fastening: A metal buckle located underneath the lamp for hanging

Type of power supply: battery - Min. Battery life (100%) 6 h

Battery use cycle: 300 cycle

Recharge time: 6 h - Type of recharge: USB Fermob magnet – 1.5 m cable (provided)