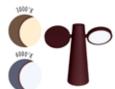

(10 to 100%, click 4 s), change the light temperature

(double short click), ON/OFF (short click, 1s)

Lighting mood:

Position I cool white (6000°K) dimmer switch (10 to 100%) Position 2 warm white (3000°K) dimmer switch (10 to 100%)