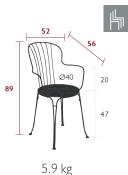

OUTDOOR CUSHION Ø 40 CM - COLOR MIX

5.7 kg

DESIGN BY STUDIO FERMOB

Steel wire frame
Steel sheet seat
Steel wire backrest
Steel wire armrests
Stacking capacity: x 4 (Height – stacked: 120 cm)
Compatible with:
OUTDOOR CUSHION Ø 39 CM - BASICS
OUTDOOR CUSHION Ø 40 CM - COLOR MIX