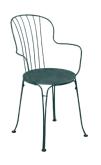

OUTDOOR CUSHION Ø 40 CM - COLOR MIX

5.7 kg

DESIGN BY STUDIO FERMOB

Steel wire frame
Steel sheet seat
Steel wire backrest
Steel wire armrests
Stacking capacity: x 4 (Height – stacked: 120 cm)
Compatible with:
OUTDOOR CUSHION Ø 39 CM - BASICS
OUTDOOR CUSHION Ø 40 CM - COLOR MIX