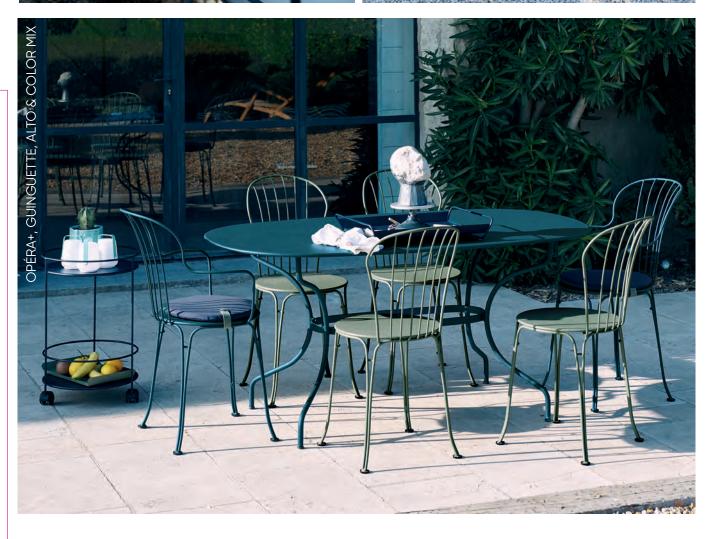

## 0947 - OVAL TABLE 160 X 90 CM

**DESIGN BY STUDIO FERMOB** 

Steel sheet table top Tubular steel base Flat steel belt Fastening system bety

Fastening system between the table top and the base Fastening system between the base and the belt Set of 2 leg risers provided for rain runoff

<u>Compatible with</u>:

PROTECTIVE COVER 160 X 100 CM FOR TABLE - COVERS

27.5 kg

## OPÉRA+

0911 - CHAIR

**DESIGN BY STUDIO FERMOB** 

Steel wire frame
Steel sheet seat
Steel wire backrest
Stacking capacity: x 10 (Height – stacked: 180 cm)
Compatible with:
OUTDOOR CUSHION Ø 39 CM - BASICS

OUTDOOR CUSHION Ø 40 CM - COLOR MIX

5.7 kg

DESIGN BY STUDIO FERMOB

Steel wire frame
Steel sheet seat
Steel wire backrest
Steel wire armrests
Stacking capacity: x 4 (Height – stacked: 120 cm)
Compatible with:
OUTDOOR CUSHION Ø 39 CM - BASICS
OUTDOOR CUSHION Ø 40 CM - COLOR MIX