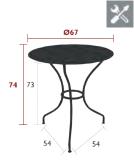

0949 - TABLE Ø 67 CM DESIGN BY STUDIO FERMOB

Steel sheet table top
Tubular steel base
Flat steel belt
Fastening system between the table top and the base
Fastening system between the base and the belt

7.6 kg