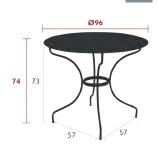

0948 - TABLE Ø 96 CM DESIGN BY STUDIO FERMOB | DOMESTIC | PROFESSIONAL | INTENSIVE |

Steel sheet table top Tubular steel base

Parasol hole : pole max.  $\varnothing$  40 mm

Flat steel belt

Fastening system between the table top and the base Fastening system between the base and the belt

Compatible with:

Parasol Ø 250 CM - SHADOO

10.6 kg