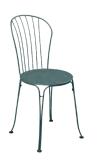

## OPÉRA+

0911 - CHAIR

**DESIGN BY STUDIO FERMOB** 

Steel wire frame
Steel sheet seat
Steel wire backrest
Stacking capacity: x 10 (Height – stacked: 180 cm)
Compatible with:
OUTDOOR CUSHION Ø 39 CM - BASICS

OUTDOOR CUSHION Ø 40 CM - COLOR MIX

5.7 kg

DESIGN BY STUDIO FERMOB

Steel wire frame
Steel sheet seat
Steel wire backrest
Steel wire armrests
Stacking capacity: x 4 (Height – stacked: 120 cm)
Compatible with:
OUTDOOR CUSHION Ø 39 CM - BASICS
OUTDOOR CUSHION Ø 40 CM - COLOR MIX