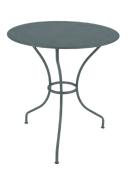

0949 - TABLE Ø 67 CM DESIGN BY STUDIO FERMOB

Steel sheet table top
Tubular steel base
Flat steel belt
Fastening system between the table top and the base
Fastening system between the base and the belt

7.6 kg