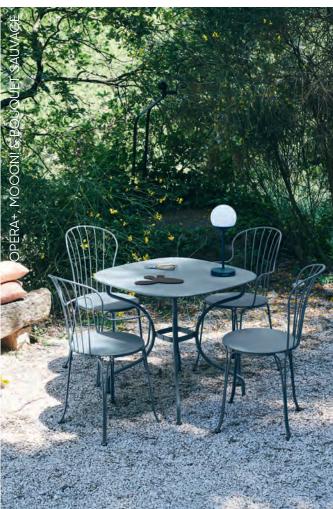

## 0946 - CARRONDE TABLE 82 X 82 CM

DESIGN BY STUDIO FERMOB

Steel sheet table top
Tubular steel base
Flat steel belt
Fastening system between the table top and the base
Fastening system between the base and the belt

## OPÉRA+

0911 - CHAIR

**DESIGN BY STUDIO FERMOB** 

Steel wire frame
Steel sheet seat
Steel wire backrest
Stacking capacity: x 10 (Height – stacked: 180 cm)
Compatible with:
OUTDOOR CUSHION Ø 39 CM - BASICS

OUTDOOR CUSHION Ø 40 CM - COLOR MIX

5.7 kg

DESIGN BY STUDIO FERMOB

Steel wire frame
Steel sheet seat
Steel wire backrest
Steel wire armrests
Stacking capacity: x 4 (Height – stacked: 120 cm)
Compatible with:
OUTDOOR CUSHION Ø 39 CM - BASICS
OUTDOOR CUSHION Ø 40 CM - COLOR MIX