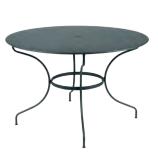

## OPÉRA+

0950 - TABLE Ø 117 CM DESIGN BY STUDIO FERMOB

Steel sheet table top Tubular steel base

Parasol hole : pole max. Ø 40 mm

Flat steel belt

Fastening system between the table top and the base Fastening system between the base and the belt Set of 2 leg risers provided for rain runoff

Compatible with:

Parasol Ø 250 CM - SHADOO

16.4 kg