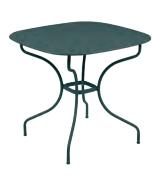

## 0946 - CARRONDE TABLE 82 X 82 CM

DESIGN BY STUDIO FERMOB

Steel sheet table top
Tubular steel base
Flat steel belt
Fastening system between the table top and the base
Fastening system between the base and the belt