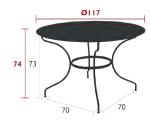

## OPÉRA+

0950 - TABLE Ø 117 CM DESIGN BY STUDIO FERMOB

Steel sheet table top Tubular steel base

Parasol hole : pole max. Ø 40 mm

Flat steel belt

Fastening system between the table top and the base Fastening system between the base and the belt Set of 2 leg risers provided for rain runoff

Compatible with:

Parasol Ø 250 CM - SHADOO

16.4 kg