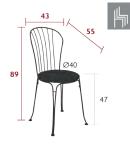

## OPÉRA+

0911 - CHAIR

**DESIGN BY STUDIO FERMOB** 

Steel wire frame
Steel sheet seat
Steel wire backrest
Stacking capacity: x 10 (Height – stacked: 180 cm)
Compatible with:
OUTDOOR CUSHION Ø 39 CM - BASICS

OUTDOOR CUSHION Ø 40 CM - COLOR MIX

5.7 kg

DESIGN BY STUDIO FERMOB

Steel wire frame
Steel sheet seat
Steel wire backrest
Steel wire armrests
Stacking capacity: x 4 (Height – stacked: 120 cm)
Compatible with:
OUTDOOR CUSHION Ø 39 CM - BASICS
OUTDOOR CUSHION Ø 40 CM - COLOR MIX