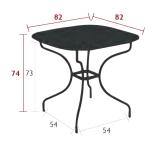

## 0946 - CARRONDE TABLE 82 X 82 CM

DESIGN BY STUDIO FERMOB

Steel sheet table top
Tubular steel base
Flat steel belt
Fastening system between the table top and the base
Fastening system between the base and the belt