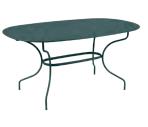

## 0947 - OVAL TABLE 160 X 90 CM

**DESIGN BY STUDIO FERMOB** 

Steel sheet table top Tubular steel base Flat steel belt Fastening system bety

Fastening system between the table top and the base Fastening system between the base and the belt Set of 2 leg risers provided for rain runoff