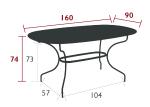

## 0947 - OVAL TABLE 160 X 90 CM

**DESIGN BY STUDIO FERMOB** 

Steel sheet table top Tubular steel base Flat steel belt Fastening system bety

Fastening system between the table top and the base Fastening system between the base and the belt Set of 2 leg risers provided for rain runoff