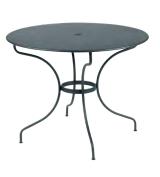

0948 - TABLE Ø 96 CM DESIGN BY STUDIO FERMOB | DOMESTIC | PROFESSIONAL | INTENSIVE |

Steel sheet table top Tubular steel base

Parasol hole : pole max.  $\varnothing$  40 mm

Flat steel belt

Fastening system between the table top and the base Fastening system between the base and the belt

Compatible with:

Parasol Ø 250 CM - SHADOO

10.6 kg