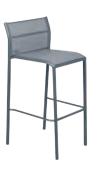

## CADIZ

8703 - BAR CHAIR

DESIGN BY ANTOINE LESUR

Tubular aluminium frame

Stereo OTF Batyline® outdoor fabric seat - high-tenacity 100% polyester thread coated in solution-dyed PVC

Stereo OTF Batyline  $^{\! \rm B}$  outdoor fabric backrest - high-tenacity 100%

polyester thread coated in solution-dyed PVC Stacking capacity: x 8 (Height – stacked: 123 cm)

Available colours: see limited colour chart

3 kg

8705 - HIGH ARMCHAIR DESIGN BY ANTOINE LESUR

Tubular aluminium frame