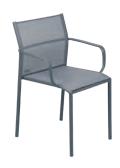

Tubular aluminium frame

Duo or Stereo OTF Batyline® outdoor fabric seat - high-tenacity 100% polyester thread coated in solution-dyed PVC

Duo or Stereo OTF Batyline  $^{\rm B}$  outdoor fabric backrest - high-tenacity 100% polyester thread coated in solution-dyed PVC

Hydroformed aluminium tubular armrests

Stacking capacity: x 10 (Height – stacked: 113 cm)

Available colours: see limited colour chart

3.4 kg

8704 - LOW ARMCHAIR DESIGN BY ANTOINE LESUR

Tubular aluminium frame