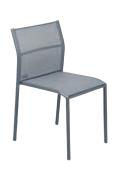

## CADIZ

8701 - CHAIR

DESIGN BY ANTOINE LESUR

Tubular aluminium frame

Duo or Stereo OTF Batyline® outdoor fabric seat - high-tenacity 100% polyester thread coated in solution-dyed PVC

Duo or Stereo OTF Batyline  $^{\scriptsize @}$  outdoor fabric backrest - high-tenacity

100% polyester thread coated in solution-dyed PVC

 $\underline{Stacking\;capacity:} \times 10 \left( Height-stacked: 113\;cm \right)$ 

Available colours: see limited colour chart

2.9 kg

8702 - ARMCHAIR

DESIGN BY ANTOINE LESUR

Tubular aluminium frame

Duo or Stereo OTF Batyline® outdoor fabric seat - high-tenacity 100% polyester thread coated in solution-dyed PVC

Duo or Stereo OTF Batyline  $^{\rm B}$  outdoor fabric backrest - high-tenacity 100% polyester thread coated in solution-dyed PVC

Hydroformed aluminium tubular armrests

Stacking capacity: x 10 (Height – stacked: 113 cm)

Available colours: see limited colour chart

3.4 kg

8704 - LOW ARMCHAIR DESIGN BY ANTOINE LESUR

Tubular aluminium frame