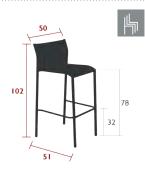

## CADIZ

8703 - BAR CHAIR

DESIGN BY ANTOINE LESUR

Tubular aluminium frame

Stereo OTF Batyline® outdoor fabric seat - high-tenacity 100% polyester thread coated in solution-dyed PVC

Stereo OTF Batyline  $^{\! \rm B}$  outdoor fabric backrest - high-tenacity 100%

polyester thread coated in solution-dyed PVC Stacking capacity: x 8 (Height – stacked: 123 cm)

Available colours: see limited colour chart

3 kg

8705 - HIGH ARMCHAIR DESIGN BY ANTOINE LESUR

Tubular aluminium frame