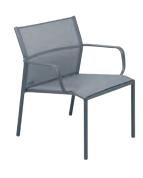

Duo or Stereo OTF Batyline® outdoor fabric seat - high-tenacity

100% polyester thread coated in solution-dyed PVC

Duo or Stereo OTF Batyline® outdoor fabric backrest - high-tenacity 100% polyester thread coated in solution-dyed PVC

Hydroformed aluminium tubular armrests

Stacking capacity: x 10 (Height – stacked: 108 cm)

Available colours: see limited colour chart

**Hydroforming**: A manufacturing process used for Cadiz's armrests, in which a material is **shaped by injecting a high-pressure fluid** and working with the material. This process was previously mainly used in high-tech industries such as aerospace.