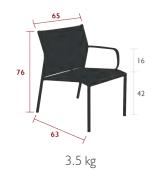

Duo or Stereo OTF Batyline® outdoor fabric seat - high-tenacity

100% polyester thread coated in solution-dyed PVC

Duo or Stereo OTF Batyline® outdoor fabric backrest - high-tenacity 100% polyester thread coated in solution-dyed PVC

Hydroformed aluminium tubular armrests

Stacking capacity: x 10 (Height – stacked: 108 cm)

Available colours: see limited colour chart

**Hydroforming**: A manufacturing process used for Cadiz's armrests, in which a material is **shaped by injecting a high-pressure fluid** and working with the material. This process was previously mainly used in high-tech industries such as aerospace.