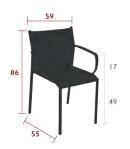

Tubular aluminium frame

Duo or Stereo OTF Batyline® outdoor fabric seat - high-tenacity 100% polyester thread coated in solution-dyed PVC

Duo or Stereo OTF Batyline  $^{\rm B}$  outdoor fabric backrest - high-tenacity 100% polyester thread coated in solution-dyed PVC

Hydroformed aluminium tubular armrests

Stacking capacity: x 10 (Height – stacked: 113 cm)

Available colours: see limited colour chart

3.4 kg

8704 - LOW ARMCHAIR DESIGN BY ANTOINE LESUR

Tubular aluminium frame