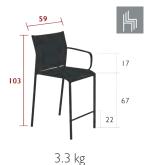

## CADIZ

8703 - BAR CHAIR

DESIGN BY ANTOINE LESUR

Tubular aluminium frame

Stereo OTF Batyline® outdoor fabric seat - high-tenacity 100% polyester thread coated in solution-dyed PVC

Stereo OTF Batyline  $^{\! \rm B}$  outdoor fabric backrest - high-tenacity 100%

polyester thread coated in solution-dyed PVC Stacking capacity: x 8 (Height – stacked: 123 cm)

Available colours: see limited colour chart

3 kg

8705 - HIGH ARMCHAIR DESIGN BY ANTOINE LESUR

Tubular aluminium frame

Duo or Stereo OTF Batyline® outdoor fabric seat - high-tenacity 100% polyester thread coated in solution-dyed PVC

Duo or Stereo OTF Batyline  $^{\! 8}$  outdoor fabric backrest - high-tenacity

100% polyester thread coated in solution-dyed PVC

Hydroformed aluminium tubular armrests

 $\underline{Stacking\; capacity:} \times 8\; (Height-stacked: 126\; cm)$ 

Available colours: see limited colour chart