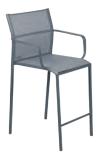

## CADIZ

8703 - BAR CHAIR

DESIGN BY ANTOINE LESUR

Tubular aluminium frame

Stereo OTF Batyline® outdoor fabric seat - high-tenacity 100% polyester thread coated in solution-dyed PVC

Stereo OTF Batyline  $^{\! \rm B}$  outdoor fabric backrest - high-tenacity 100%

polyester thread coated in solution-dyed PVC Stacking capacity: x 8 (Height – stacked: 123 cm)

Available colours: see limited colour chart

3 kg

8705 - HIGH ARMCHAIR DESIGN BY ANTOINE LESUR

Tubular aluminium frame

Duo or Stereo OTF Batyline® outdoor fabric seat - high-tenacity 100% polyester thread coated in solution-dyed PVC

Duo or Stereo OTF Batyline  $^{\! 8}$  outdoor fabric backrest - high-tenacity

100% polyester thread coated in solution-dyed PVC

Hydroformed aluminium tubular armrests

 $\underline{Stacking\; capacity:} \times 8\; (Height-stacked: 126\; cm)$ 

Available colours: see limited colour chart