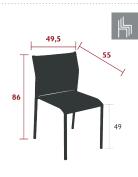

## CADIZ

8701 - CHAIR

DESIGN BY ANTOINE LESUR

Tubular aluminium frame

Duo or Stereo OTF Batyline® outdoor fabric seat - high-tenacity 100% polyester thread coated in solution-dyed PVC

Duo or Stereo OTF Batyline  $^{\scriptsize @}$  outdoor fabric backrest - high-tenacity

100% polyester thread coated in solution-dyed PVC

 $\underline{Stacking\;capacity:} \times 10 \left( Height-stacked: 113\;cm \right)$ 

Available colours: see limited colour chart

2.9 kg

8702 - ARMCHAIR

DESIGN BY ANTOINE LESUR

Tubular aluminium frame

Duo or Stereo OTF Batyline® outdoor fabric seat - high-tenacity 100% polyester thread coated in solution-dyed PVC

Duo or Stereo OTF Batyline  $^{\rm B}$  outdoor fabric backrest - high-tenacity 100% polyester thread coated in solution-dyed PVC

Hydroformed aluminium tubular armrests

Stacking capacity: x 10 (Height – stacked: 113 cm)

Available colours: see limited colour chart

3.4 kg

8704 - LOW ARMCHAIR DESIGN BY ANTOINE LESUR

Tubular aluminium frame