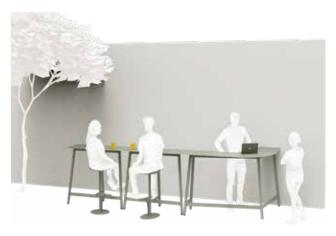

### CORNER COUNTER NEW

- Set against a wall, the Bolder corner counter helps you to make the most of your space by creating a shared area
- Combined with the other Bolder counter(s), the corner counter can be used to create a truly personalised layout based on the available space