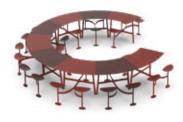

#### **ASSEMBLY SET** Please order an assembly set to link

two 3-Seater modular tables (2893C)

 $\mathbf{X}$ 

S-SHAPED COMPOSITION

258 x 648 x H 90 cm

#### C-SHAPED COMPOSITION

463 x 531 x H 90 cm

6 3-seater modular tables 5 assembly sets

9 3-seater modular tables8 assembly sets

### BOLDER AN INFINITY OF COMPOSITIONS AVAILABLE ON REQUEST