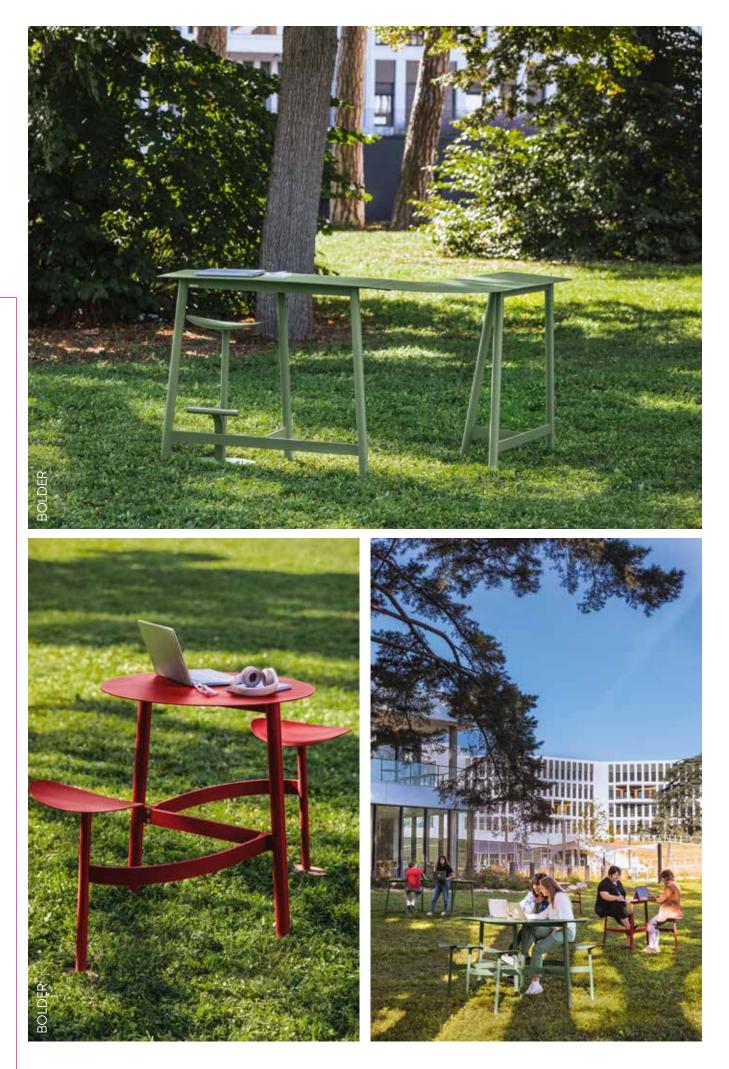

## BOLDER GARDEN OFFICE

1050 - 2-SEATER ROUND TABLE WITH SEATS

Tubular steel frame Curved sheet steel seat Steel sheet table top The standard-drilled base can be fixed to the floor without the need of adaptation Table: height-adjustable pads

1053 - 3-SEATER MODULAR TABLE WITH SEATS DESIGN BY STUDIO FERMOB

Tubular steel frame Curved sheet steel seat Steel sheet table top Table top connection system The standard-drilled base can be fixed to the floor without the need of adaptation Table: height-adjustable pads

# BOLDER GARDEN OFFICE