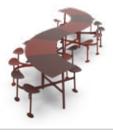

#### **ASSEMBLY SET** Please order an assembly set to link

two 3-Seater modular tables (2893C)

 $\mathbf{X}$ 

S-SHAPED COMPOSITION

258 x 648 x H 90 cm

#### C-SHAPED COMPOSITION

463 x 531 x H 90 cm

6 3-seater modular tables 5 assembly sets

9 3-seater modular tables8 assembly sets