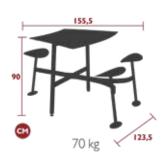

1053 - 3-SEATER MODULAR TABLE WITH SEATS DESIGN BY STUDIO FERMOB

Tubular steel frame Curved sheet steel seat Steel sheet table top Table top connection system The standard-drilled base can be fixed to the floor without the need of adaptation Table: height-adjustable pads