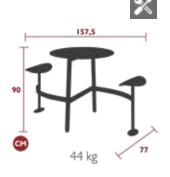

## BOLDER GARDEN OFFICE

1050 - 2-SEATER ROUND TABLE WITH SEATS

Tubular steel frame Curved sheet steel seat Steel sheet table top The standard-drilled base can be fixed to the floor without the need of adaptation Table: height-adjustable pads