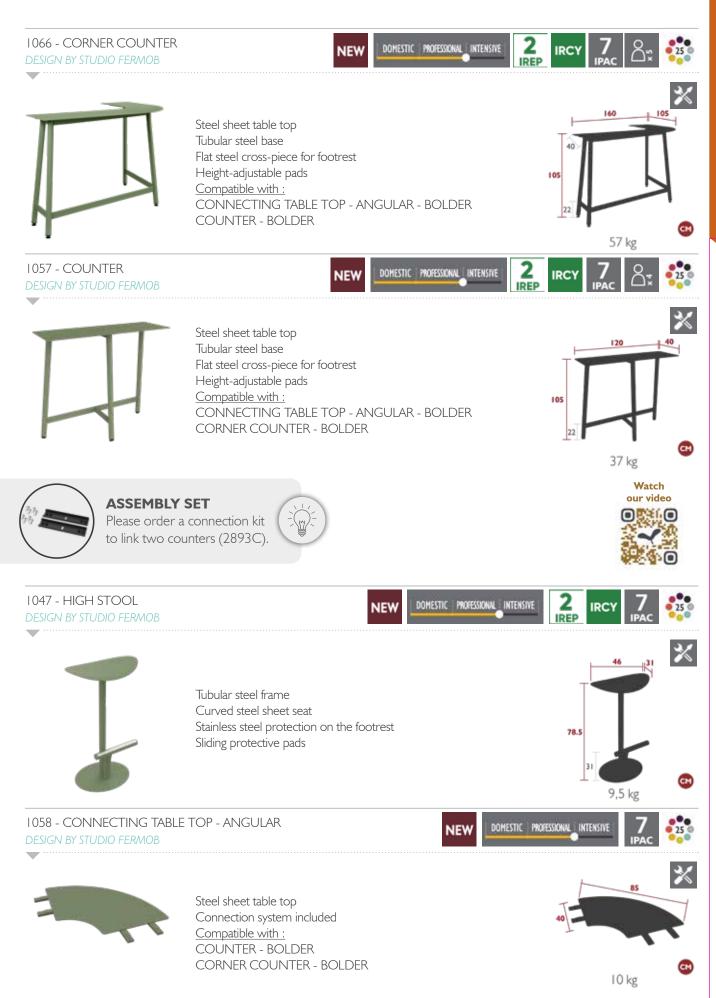

### CORNER COUNTER NEW

- Set against a wall, the Bolder corner counter helps you to make the most of your space by creating a shared area
- Combined with the other Bolder counter(s), the corner counter can be used to create a truly personalised layout based on the available space

**400 x 105 cm** | corner counter 2 counters

Differences between the corner counter and the counters + 1 connecting table top:

**I60 x I05 cm** I corner counter