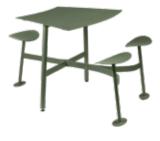

1053 - 3-SEATER MODULAR TABLE WITH SEATS DESIGN BY STUDIO FERMOB

Tubular steel frame Curved sheet steel seat Steel sheet table top Table top connection system The standard-drilled base can be fixed to the floor without the need of adaptation Table: height-adjustable pads