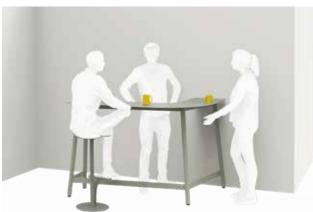

### CORNER COUNTER NEW

- Set against a wall, the Bolder corner counter helps you to make the most of your space by creating a shared area
- Combined with the other Bolder counter(s), the corner counter can be used to create a truly personalised layout based on the available space