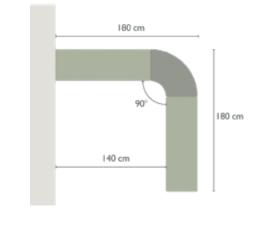

### CORNER COUNTER NEW

- Set against a wall, the Bolder corner counter helps you to make the most of your space by creating a shared area
- Combined with the other Bolder counter(s), the corner counter can be used to create a truly personalised layout based on the available space

**400 x 105 cm** | corner counter 2 counters

Differences between the corner counter and the counters + 1 connecting table top:

**I60 x I05 cm** I corner counter