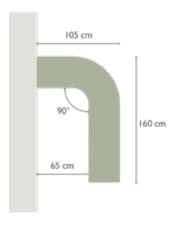

**400 x 105 cm** | corner counter 2 counters

Differences between the corner counter and the counters + 1 connecting table top:

**I60 x I05 cm** I corner counter