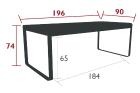

## 8418 - BENCH 8 DOMESTIC PROFESSIONAL INTENSIVE $\cap$ DESIGN BY PAGNON ET PELHAÎTRE Flat aluminium frame 41 1 Steel sheet seat 161 Reinforced parts : Strengthened crosspieces for intensive use Drilled base for ground mounting 15.5 kg 8432 - TABLE 196 X 90 CM 8 DOMESTIC PROFESSIONAL INTENSIVE C $\cap$ DESIGN BY PAGNON ET PELHAÎTRE

Steel sheet table top Flat aluminium base <u>Reinforced parts :</u> Steel table top (thickness : 1.5mm) Strengthened crosspieces for intensive use Drilled base for ground mounting Set of 2 leg risers provided for rain runoff <u>Compatible with</u> : PROTECTIVE COVER 210 X 100 FOR TABLE - COVERS

51 kg